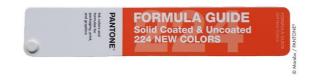

## 224 new PANTONE® color shades

The PANTONE® FORMULA GUIDE, the world's most popular color reference tool for the design and printing industry, is now updated with another 224 shades.

With 2161 color shades, the PANTONE® Formula Guide was already one of the most comprehensive color collections.

New colors add even more potential for creating logos and branding, packaging, and more.

The 224 new shades plus 5 new base colors were designed to fill gaps in the previous editions of the PANTONE® Formula Guide. Current and upcoming color trends were considered, and more **dark and neutral colors** were included.