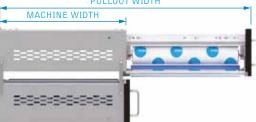

## **OPTIONS**

- Active anti static system
- Standard mounting brackets
- Single sided
- Single sided + diverter roller

WORLD LEADER IN CONTACT CLEANING

tekne

| MODEL         | MACHINE WIDTH |      | PULLOUT WIDTH |      |  |
|---------------|---------------|------|---------------|------|--|
| NUMBER        | mm            | "    | mm            | "    |  |
| MWC150        | 228.5         | 9.0  | 431.5         | 17.0 |  |
| MWC200        | 279.5         | 11.0 | 522.5         | 20.6 |  |
| MWC254        | 332.5         | 13.0 | 637.5         | 25.0 |  |
| MWC300        | 378.5         | 15.0 | 734.5         | 29.0 |  |
| MWC345        | 424.5         | 16.7 | 830.5         | 33.0 |  |
| MWC430        | 508.5         | 20.0 | 1016.5        | 40.0 |  |
|               |               |      |               |      |  |
| PULLOUT WIDTH |               |      |               |      |  |