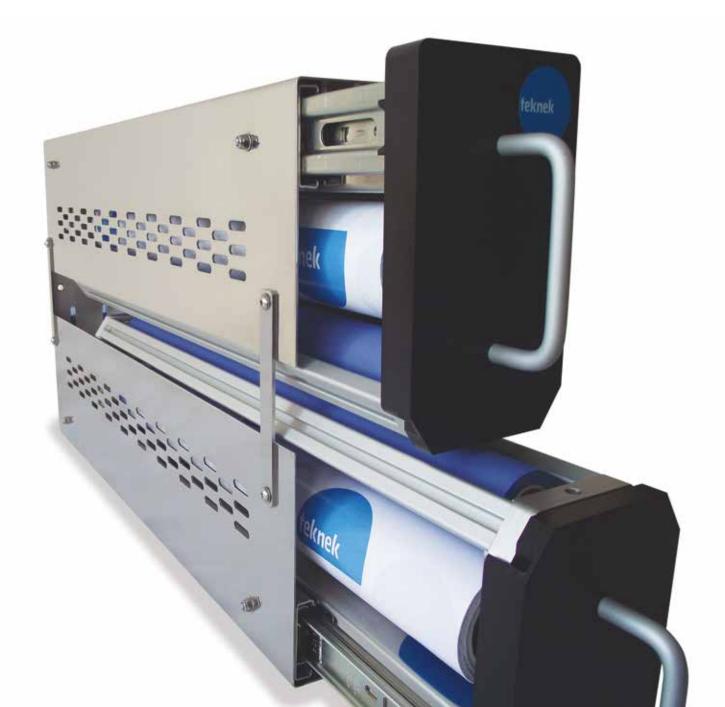

# **TEKNEK MWC**

TEN FOR

The new Mini Web Cleaner has been specifically designed to provide single or double sided cleaning in narrow converting applications. The wide range of yield improvement opportunities for this machine include label printing, holographic foils, printed electronics, laminating, coating, slitting, before inspection and many more.

## **TEKNEK CLEANING CORE** - made in Teknek

The combination of our elastomer rubber and engineered adhesive rolls result in the unique, high performance Teknek Cleaning Core.

- Knowledge global experience multiple industry sectors
- Innovation proprietary technology scientifically proven