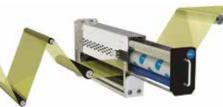

# **TEKNEK MWC**

TEN FOR

The new Mini Web Cleaner has been specifically designed to provide single or double sided cleaning in narrow converting applications. The wide range of yield improvement opportunities for this machine include label printing, holographic foils, printed electronics, laminating, coating, slitting, before inspection and many more.

## Without the "core" it's only a conveyor

| FEATURES                                            | BENEFITS                                                                                                                                       |  |
|-----------------------------------------------------|------------------------------------------------------------------------------------------------------------------------------------------------|--|
| Teknek Cleaning Core                                | Highest performance cleaning rollers available worldwide<br>Allows easy access to the rollers in the machine.<br>Reduces maintenance down time |  |
| "Side access" sliding module<br>cleaning cartridges |                                                                                                                                                |  |
| 360 deg mounting                                    | Can clean any web path                                                                                                                         |  |
| Operated by line running signal                     | Automatic cleaning                                                                                                                             |  |
| Full machine covers                                 | Operator safety                                                                                                                                |  |
| Nanocleen <sup>™</sup> available                    | Silicone free cleaning core                                                                                                                    |  |