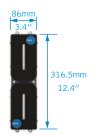

## **OPTIONS**

- Active anti static system
- Standard mounting brackets
- Single sided
- Single sided + diverter roller

WORLD LEADER IN CONTACT CLEANING

tekne

| MODEL         | MACHINE WIDTH |      | PULLOUT WIDTH |      |  |
|---------------|---------------|------|---------------|------|--|
| NUMBER        | mm            | "    | mm            | "    |  |
| MWC150        | 228.5         | 9.0  | 431.5         | 17.0 |  |
| MWC200        | 279.5         | 11.0 | 522.5         | 20.6 |  |
| MWC254        | 332.5         | 13.0 | 637.5         | 25.0 |  |
| MWC300        | 378.5         | 15.0 | 734.5         | 29.0 |  |
| MWC345        | 424.5         | 16.7 | 830.5         | 33.0 |  |
| MWC430        | 508.5         | 20.0 | 1016.5        | 40.0 |  |
|               |               |      |               |      |  |
| PULLOUT WIDTH |               |      |               |      |  |