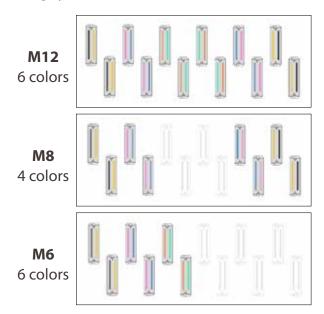

## TELEIOS GRANDE/HIZ

The original digital textile printer with in-line fixation system returns stronger, faster and with modular system.

Modular system allows you to choose the configuration that best suits your needs (6, 8 or 12 printheads)!

| TELEIOS GRANDE H12 SPE                                        | CIFICATIONS                                                             |                                       |                 |  |
|---------------------------------------------------------------|-------------------------------------------------------------------------|---------------------------------------|-----------------|--|
| Printing                                                      |                                                                         |                                       |                 |  |
|                                                               | Ricoh Gen5i                                                             |                                       |                 |  |
| Print head                                                    | native 600 dpi, 7 pl per dot                                            |                                       |                 |  |
|                                                               | and 8 levels of grey scale                                              |                                       |                 |  |
| Number of nozzles /                                           | 1280 nozzles                                                            |                                       |                 |  |
| printhead                                                     |                                                                         |                                       |                 |  |
| Modular system                                                | M6                                                                      | M8                                    | M12             |  |
| Number of printheads Colors                                   | 6                                                                       | 8                                     | 12              |  |
| 20.0.5                                                        | 6                                                                       | 330                                   | 6               |  |
| Speed at 1 pass [m2/h] /<br>Resolution                        | -                                                                       | 230<br>400x600                        | 230<br>400x600  |  |
| Speed at 2 pass [m2/h] /<br>Resolution                        | 150<br>400x600                                                          | 132<br>400x1200                       | 132<br>400x1200 |  |
| Speed at 3 pass [m2/h] /                                      | 100                                                                     | 95                                    | 95              |  |
| Resolution                                                    | 400x900                                                                 | 400x1800                              | 400x1800        |  |
| Speed at 4 pass [m2/h] /<br>Resolution                        | 79<br>400x1200                                                          | 75<br>400x2400                        | 75<br>400x2400  |  |
| Mirrored configuration                                        | no                                                                      | yes                                   | yes             |  |
| Printhead positioning Media                                   | staggered in 2 rows                                                     |                                       |                 |  |
| System                                                        | roll-to-roll                                                            |                                       |                 |  |
| Roll size (printable width)                                   |                                                                         |                                       |                 |  |
| [mm]                                                          | 3250                                                                    |                                       |                 |  |
| Roll weight [Kg]                                              | 150                                                                     |                                       |                 |  |
| Roll diameter [mm]                                            | 320                                                                     |                                       |                 |  |
| Core diameter feeder [mm] [in]                                | 76.2 mm (3 inches)                                                      |                                       |                 |  |
| Core diameter take up[mm] [in]                                | 76.2 mm (3 inches)                                                      |                                       |                 |  |
| Thickness [mm]                                                | 2                                                                       |                                       |                 |  |
| Soft-signage                                                  |                                                                         |                                       |                 |  |
| Ink type                                                      | Disperse                                                                |                                       |                 |  |
| Available colors                                              | <u> </u>                                                                | C, M, Y, K, Lc, Lm, Or, Tur, BI & SPC |                 |  |
| Media                                                         | Polyester                                                               |                                       |                 |  |
| Main applications                                             | Soft Signage, Home & Auto Textile                                       |                                       |                 |  |
| Home-decor                                                    | John Signage, Home & Auto Textile                                       |                                       |                 |  |
| Ink type                                                      | Pigment                                                                 |                                       |                 |  |
| Available colors                                              | C, M, Y, K, Or, Bl, Lc, Lm, Sc, Gr                                      |                                       |                 |  |
| Media                                                         | Cotton, linen, wool, poly, viscose,                                     |                                       |                 |  |
| Main applications                                             | polycotton and other blended fabrics Fashion, Home Textile, Accessories |                                       |                 |  |
| Connectivity                                                  | • •                                                                     |                                       |                 |  |
| Interface                                                     | Gigabit Ethan                                                           | not (1000Paca                         | -Tv)            |  |
| Footprint                                                     | GIYADIL ELITER                                                          | net (1000Base                         | -1X)            |  |
| Full set with HeatMan                                         |                                                                         |                                       |                 |  |
| Grande                                                        | 6080 x 4030 mm                                                          |                                       |                 |  |
| Full set with HeatMan<br>3200                                 | 6080 x 4030 mm                                                          |                                       |                 |  |
| Full set without HeatMan                                      | 5460 x 2410 mm                                                          |                                       |                 |  |
| Total Av. Consumption [kW]                                    |                                                                         |                                       |                 |  |
| Printer                                                       | 3Ø AC 380V 20.9 A (13.8 kW)                                             |                                       |                 |  |
| HeatMan 3200                                                  | 3Ø AC 380V 19.3 A (12.7 kW)                                             |                                       |                 |  |
| HEATMAN Grande                                                | 3Ø AC 380V 24.6 A (16.2 kW)                                             |                                       |                 |  |
| TU-4000 (Take up Unit)                                        | 1Ø AC 220V 1 A (0.2 kW)                                                 |                                       |                 |  |
| Teleios Grande H12 can be provided also without fixation unit |                                                                         |                                       |                 |  |